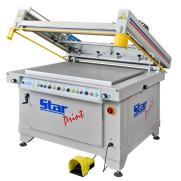

## **AC - 260 SE**

The AC - 260 SE is a semi-automatic printing machine able to print flat objects or round objects. The AC - 260 SE can be equipped also with vacuum printing table with micro registration on printing table.

## PRODUCT DESCRIPTION

Printing and flood speed with individual adjustment;

Printing and flood force made by individual cylinder and with adjustment possibility;

All movements made by pneumatic cylinder;

Possibility to work in automatic mode with temporisation or in cycle model with foot pedal START signal;

Printing table with micro adjustments and vacuum as a option;

LCD display with several functions;

Equipped e with emergency bar and switch for operator safety;

Printing counter in LCD display information;

| AC - 260 SE                          | Units | AC - 260 SE   |
|--------------------------------------|-------|---------------|
| Maximum printing size                | mm    | 260 x 150     |
| Maximum diameter to print            | mm    | 80            |
| Maximum height from objects to print | mm    | 150           |
| Maximum production pieces per hour   |       | 800           |
| Maximum screen size                  | cm    | 50 x 25 x 2,5 |
| External depth                       | cm    | 55            |
| External width                       | Cm    | 60            |
| External height                      | Cm    | 97            |
| Weight                               | Kg    | 75            |
| Voltage                              | V     | 230 / 50      |