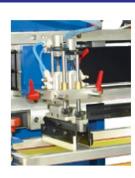

## PRODUCT DESCRIPTION

Printing and flood speed with individual adjustment;

Printing and flood force made by individual cylinder and with adjustment possibility;

All movements made by pneumatic cylinder;

Equipped with micro registrations adjustments in screen;

Possibility to print flat or round prints;

Accessory with air blow and gear wheel to print round objects as a option;

Several accessories and gear wheels to print round objects available;