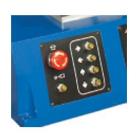

Equipped e with emergency bar and switch for operator safety;

Printing counter in LCD display information;

| AC - 260 SE                          | Units | AC - 260 SE   |
|--------------------------------------|-------|---------------|
| Maximum printing size                | mm    | 260 x 150     |
| Maximum diameter to print            | mm    | 80            |
| Maximum height from objects to print | mm    | 150           |
| Maximum production pieces per hour   |       | 800           |
| Maximum screen size                  | cm    | 50 x 25 x 2,5 |
| External depth                       | cm    | 55            |
| External width                       | Cm    | 60            |
| External height                      | Cm    | 97            |
| Weight                               | Kg    | 75            |
| Voltage                              | V     | 230 / 50      |