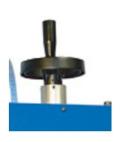

## **AC - 260 SE**

The AC - 260 SE is a semi-automatic printing machine able to print flat objects or round objects. The AC - 260 SE can be equipped also with vacuum printing table with micro registration on printing table.

Equipped with micro registrations adjustments in screen;

Possibility to print flat or round prints;

Accessory with air blow and gear wheel to print round objects as a option;

Several accessories and gear wheels to print round objects available;