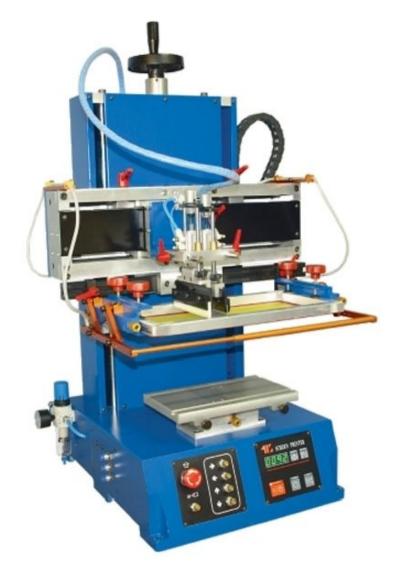

## **AC - 260 SE**

The AC - 260 SE is a semi-automatic printing machine able to print flat objects or round objects. The AC - 260 SE can be equipped also with vacuum printing table with micro registration on printing table.

## PRODUCT DESCRIPTION

Printing and flood speed with individual adjustment;

Printing and flood force made by individual cylinder and with adjustment possibility;

All movements made by pneumatic cylinder;

Equipped with micro registrations adjustments in screen;

Possibility to print flat or round prints;

Accessory with air blow and gear wheel to print round objects as a option;

Several accessories and gear wheels to print round objects available;

Possibility to work in automatic mode with temporisation or in cycle model with foot pedal START signal;

Printing table with micro adjustments and vacuum as a option;

LCD display with several functions;

Equipped e with emergency bar and switch for operator safety;

Printing counter in LCD display information;

| AC - 260 SE                          | Units | AC - 260 SE   |
|--------------------------------------|-------|---------------|
| Maximum printing size                | mm    | 260 x 150     |
| Maximum diameter to print            | mm    | 80            |
| Maximum height from objects to print | mm    | 150           |
| Maximum production pieces per hour   |       | 800           |
| Maximum screen size                  | cm    | 50 x 25 x 2,5 |
| External depth                       | cm    | 55            |
| External width                       | Cm    | 60            |
| External height                      | Cm    | 97            |
| Weight                               | Kg    | 75            |
| Voltage                              | V     | 230 / 50      |