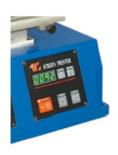

## www.acosgraf.com

LCD display with several functions

Print speed and stroke , flood speed and stroke with individual adjustments

Printing/Flood angle and force with individual adjustment

Possibity to print objects with maximum heights from Several exposing units equipped with LEDS or other light Other models from semi-automatic printing machines sources available

Possibility to work in automatic mode with temporisation or in cycle model with foot pedal START signal;

Printing table with micro adjustments and vacuum as a option;

LCD display with several functions;

Equipped e with emergency bar and switch for operator safety;

Printing counter in LCD display information;

| AC - 260 SE                          | Units | AC - 260 SE   |
|--------------------------------------|-------|---------------|
| Maximum printing size                | mm    | 260 x 150     |
| Maximum diameter to print            | mm    | 80            |
| Maximum height from objects to print | mm    | 150           |
| Maximum production pieces per hour   |       | 800           |
| Maximum screen size                  | cm    | 50 x 25 x 2,5 |
| External depth                       | cm    | 55            |
| External width                       | Cm    | 60            |
| External height                      | Cm    | 97            |
| Weight                               | Kg    | 75            |
| Voltage                              | V     | 230 / 50      |