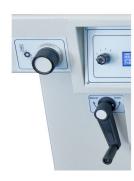

## www.acosgraf.com

Printing table can be adjust inheight up to 20 mm by using ahandle

Emergency security bar withautomatic reverse fromdescending to ensure operatorsafety in all machine area

Individual adjustment from pressure and inclination angle

Multi strokes program availableas standard