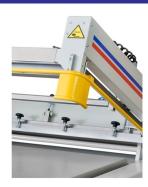

Printing accuracy - 0,1 mm (adjustable);

Equipped with 3 pneuamtic placement registration pins;

Possibility to work in 3 modes: automatic, manual or semi-automatic;

Front movement print cycle that ensures excellent off contact;

Ink trap program as standard;

Multi stroke program as standard;

Individual pressure and individual angle adjustable from flood bar and squeegee;

Printing table surface in coated aluminium with vacuum holes and equipped with micro registers;