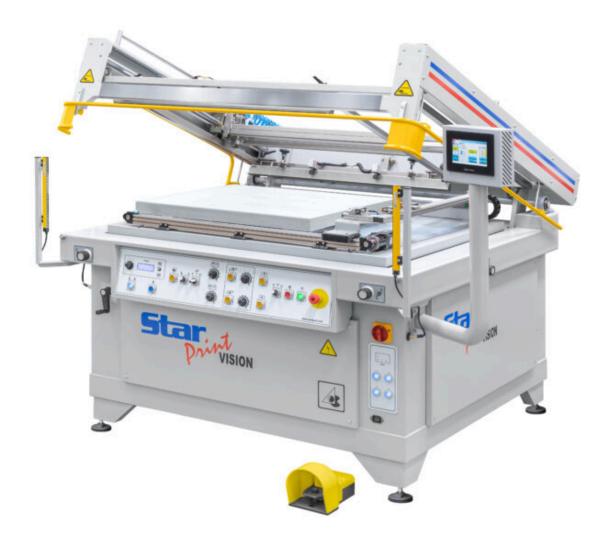

## **STAR PRINT VISION**

The Star Print Vision 1/2 printing machine design to work in flat surfaces. The Star Print Vision comes has standard with 3x laser photocells to read the print marks and make automatic sheet adjustment to achieved a 100% perfect registration.

## **PRODUCT DESCRIPTION**

Machine controlled by PLC withup/down; print/flood made by

Equipped with 3x laseer optical photocell;

7-inch touchscreen for automatic control of the sheet adjustment system;

Servo drive motors to control position from sheet;

Printing accuracy - 0,1 mm (adjustable);

Equipped with 3 pneuamtic placement registration pins;

Possibility to work in 3 modes: automatic, manual or semi-automatic;

Front movement print cycle that ensures excellent off contact;

Ink trap program as standard;

Multi stroke program as standard;

Individual pressure and individual angle adjustable from flood bar and squeegee;

Printing table surface in coated aluminium with vacuum holes and equipped with micro registers;

Easy setup from screen - Loading by side possible as standard;

FÁBRICA DE MÁQUINAS GRÁFICAS, LDA

Printing table can be adjust in height up to 20 mm;

Pneumatic screen locking made by pneumatic cylinders;

| STAR PRINT VISION                       | Uni | SP VISION 0505 | SP VISION 0507 |
|-----------------------------------------|-----|----------------|----------------|
| Printing size (width*depth)             | mm  | 500×500        | 500×700        |
| Vaccum área (width*depth)               | Cm  | 51x51          | 71x51          |
| Printing plate dimension (width*depth)  | cm  | 77x56          | 97x56          |
| Maximum production pieces per hour      |     | 380            | 380            |
| Maximum screen size (width*depth)       | cm  | 90x120         | 110x120        |
| Heigt from working platform             | cm  | 86             | 86             |
| External dimension (width*depth*height) | Cm  | 150x182x140    | 170x182x140    |
| Power install                           | Kw  | 1,5            | 1,5            |
| Compressed air supply                   | BAR | 4 to 5         | 4 to 5         |
| Weight                                  | Kg  | 550            | 700            |
| Voltage                                 | V   | 400            | 400            |
| Shipping dimension (width*depth*height) | Cm  | 190*200*150    | 220*200*150    |