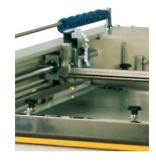

## www.acosgraf.com

Printing table can be adjust inheight up to 20 mm by using ahandle

Emergency security bar withautomatic reverse fromdescending to ensure operatorsafety in all machine area

Individual adjustment from pressure and inclination angle

## **PRODUCT DESCRIPTION**

Machine controlled by PLC withup/down; print/flood made by

Equipped with 3x laseer optical photocell;

7-inch touchscreen for automatic control of the sheet adjustment system;

Servo drive motors to control position from sheet;

Printing accuracy - 0,1 mm (adjustable);

Equipped with 3 pneuamtic placement registration pins;

Possibility to work in 3 modes: automatic, manual or semi-automatic;

Front movement print cycle that ensures excellent off contact;

Ink trap program as standard;

Multi stroke program as standard;

Individual pressure and individual angle adjustable from flood bar and squeegee;

Printing table surface in coated aluminium with vacuum holes and equipped with micro registers;